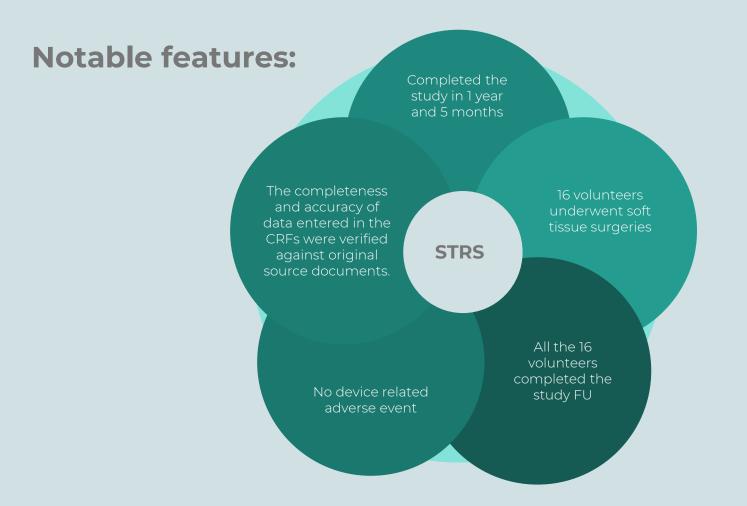

## **Achievements**

- Clinical study report was generated within the timeline
- Procedure on 16 subjects were done with MANTRA & MANTRA 2.0 without any complications
- Multi-arm robotic system -Mantra & MANTRA 2.0 is safe, effective and feasible in the predetermined surgical procedures
- SS Innovations has successfully completed 50 complex surgical cases and already the system is present in 3 hospitals