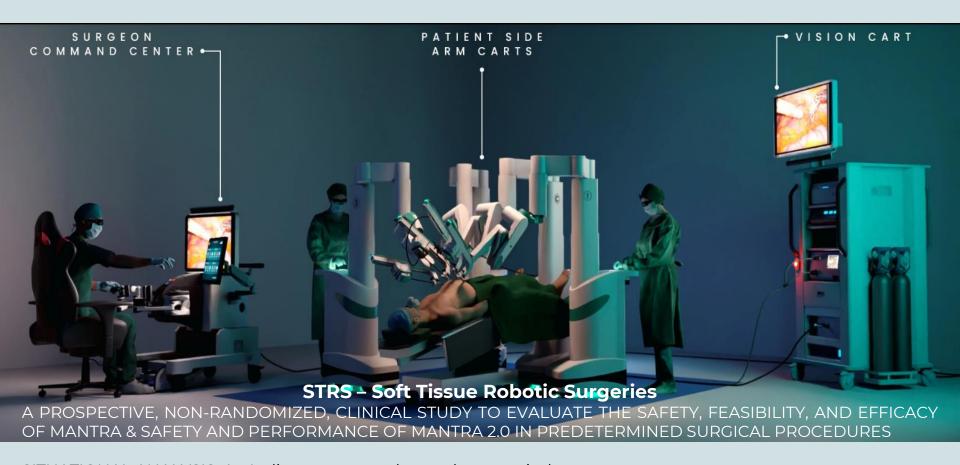

SITUATIONAL ANALYSIS: An Indian company plans to leverage in-house developed Robotic Surgery System to assist surgeries for a better quality-of-life and affordable for patients

Clicebo supported the client in providing end-to-end solutions in conducting the feasibility study of a medical device

## **Achievements**

- Clinical study report was generated within the timeline
- Procedure on 16 subjects were done with MANTRA & MANTRA 2.0 without any complications
- Multi-arm robotic system -Mantra & MANTRA 2.0 is safe, effective and feasible in the predetermined surgical procedures
- SS Innovations has successfully completed 50 complex surgical cases and already the system is present in 3 hospitals